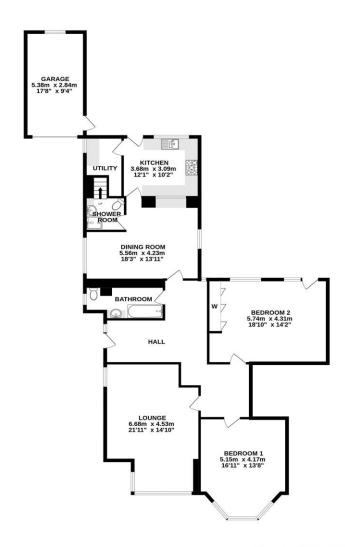

- Impressive Entrance Hall
- Elegant Formal Lounge
- Dining room
- Well equipped Kitchen
- Utility room
- Three Double Bedrooms (two on ground floor, one on first floor)
- Bathroom & Shower room
- Private enclosed front & rear Garden Grounds
- Extensive Driveway & Garage
- One of Ayr's most sought after and rarely available locations

Sun: 10am – 2pm

GROUND FLOOR 1ST FLOOR

ALL MEASUREMENTS TAKEN AT WIDEST POINT.

While every attempt he been made to resure the eccuracy of the footplan contained here, measurements of discrs, weathers, comes and any other terms are approximate and for expensibility is taken for any error, prospective purchaser. This plan is for miss approximate and or expensibility is taken for any error, prospective purchaser. The plan is for miss and appliances shown have not been tested and no guarantee as to their operability or efficiency can be given.